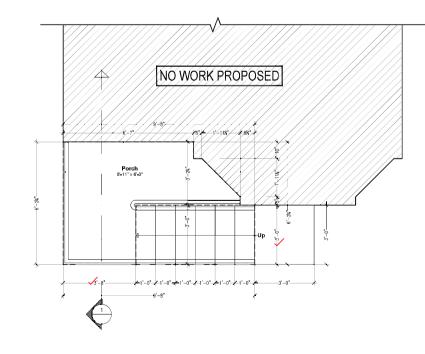

r of  $2^{\circ}$ -0" In the direction as noted on the drawings As per submitted Calculations

 $3\2"x8"$  beam MAX clear span of 6'-0" @ L/425  $3\2"x8"$  Beam MAX Cantilever of 16" As per submitted Calculations

3\2"x10" beam MAX clear span of 7'-10" @ L/425 3\2"x10" Beam MAX Cantilever of 16" As per submitted Calculations

Max Weight on brackets @ existing dwelling 3500lb unfactore Existing building is a poured foundation wall As per engineering documents

See helica peir shop drawings for information regarding foundation

## Electrical Safety Authority $\checkmark$

Doing electrical work? A notification must be filed with the Safety Authority. Hiring someone to do electrical contractor

It's the law.

 $\checkmark$ 

For more information go to www.esasafe.com or call 1-877-372-7233





| to be<br>"<br>to be                                          | PROJECT:24 Bold St, Hamilton Ontariol SMALL BUILDINGS   moter to aza war Diginal Signature:   BCIN No. 2804.4   Clent: Inates base lots   DECIN No. 2804.4   Clent: Inates base lots   DECIN No. 2804.4   Clent: Inates base lots   DECIN No. 2804.4   Clent: Inates base lots   No. VCINAL Sci IS   Mark Sci Inates and secondariants Inates and secondariants   No. VCINAL CLANA